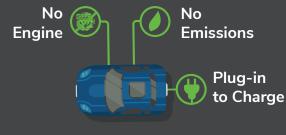

#### Battery Electric Vehicles (BEVs)

**Examples:** Tesla Model S & Model X, Chevy Bolt, Nissan Leaf, Rivian, Ford E-Transit