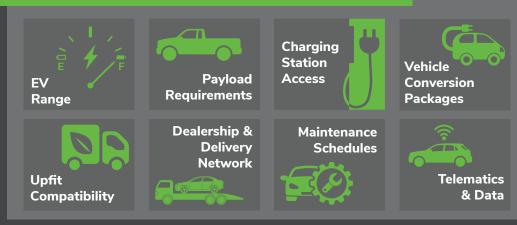

### Find the Right EV for Your Fleet

Need Help Deciding on the Right Type of EV? We Have You Covered!

#### Hybrid Vehicles (HVs)

Electric System Assists Engine

**Examples:** Toyota Prius, Ford Escape Hybrid, Ford F150 Hybrid (MY2021)

#### Plug-in Hybrid Electric Vehicles (PHEVs)

Electric System Assists Engine

**Examples:** Ford Fusion, Honda Clarity, Toyota Prius Prime, Toyota RAV4 Prime

#### Battery Electric Vehicles (BEVs)



**Examples:** Tesla Model S & Model X, Chevy Bolt, Nissan Leaf, Rivian, Ford E-Transit

# How Do You Decide Which EV is Right For Your Fleet?



## Want a Full Analysis to See if EVs are a Fit for Your Fleet?

Contact Merchants Fleet to Talk to an Electric Vehicle Expert at 866.653.2737 or consulting@merchantsfleet.com.